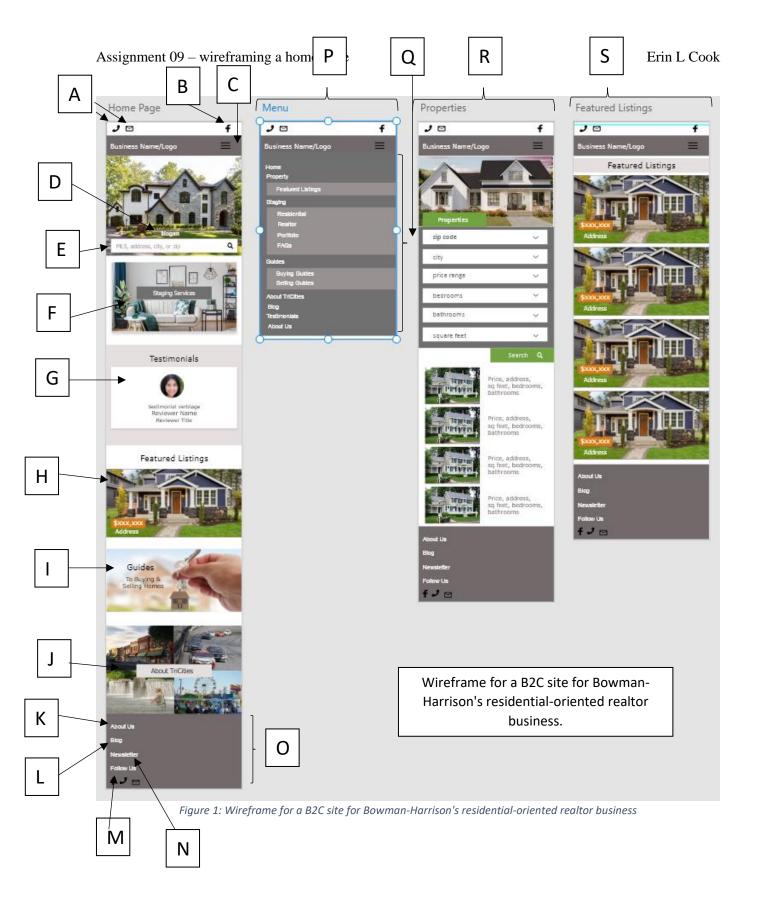

| Code | Elements                                            | Description                                                                                                                                                                                                                                                                                                         | Implications (from lessons learned)                                                                     |
|------|-----------------------------------------------------|---------------------------------------------------------------------------------------------------------------------------------------------------------------------------------------------------------------------------------------------------------------------------------------------------------------------|---------------------------------------------------------------------------------------------------------|
| A    | Client contact<br>phone number and<br>email address | Tapping the phone number to display an option to atomically dial with a single press. The email icon prompts the phone to prepare an email through the phone. These are quickly visible since they are positioned at the top of the display.                                                                        | Automatic features may depend on phone functionality.                                                   |
| В    | Facebook icon                                       | Tapping the Facebook icon to route directly to the clients' Facebook page. The icon is quickly visible since it's positioned at the top of the display.                                                                                                                                                             | Other social media apps can also be included in this area.                                              |
| С    | Menu button                                         | To optimize phone real estate, a "hamburger" menu button replaces a traditional navigation bar. It is positioned on the right side of the screen since most mobile users are right handed.                                                                                                                          | The options in the menu button should be identical to the navigation options in the full web version.   |
| D    | The slogan                                          | A heart felt slogan is displayed to welcome users to the site. A slogan also gives users something to remember about the site.                                                                                                                                                                                      | Keep short and memorable                                                                                |
| Е    | MLS, address, city, or zip                          | Searching for a property listing by MLS, address, city, or zip. It is positioned on the main page above the fold without obscuring the main image.                                                                                                                                                                  | Multiple search options<br>available in a single<br>search field                                        |
| F    | Staging services                                    | The staging services tile is displayed immediately below the fold. Being the second category on the main page indicates that staging services are a considerable part of the clients' business. Tapping this tile prompts the user to select from the following options: residential, realtor, portfolio, and fags. | Selecting this button routes to a main staging services page.                                           |
| G    | Testimonials                                        | Testimonials are displayed with a picture or a video of each of top reviews. The reviewer's name and job title are also displayed indicating a wide spectrum of happy customers. Tapping the testimonials tile routes the user directly to the testimonials page for a full list of testimonials.                   | Videos may open in a separate window.                                                                   |
| Н    | Featured listings                                   | The Featured Listings tile is displayed directly below testimonials. This entices users to further examine the listing or to browse similar homes. Tapping the tile routes the user to the Features Listings page.                                                                                                  | May feature recently discounted or added listings. Should not include properties in contingency status. |
| I    | Guides                                              | Tapping the Guides tile prompts the user to select 'buying guide' or 'selling guide.' Both guide sites also display a list of local moving and remodeling companies.                                                                                                                                                | Displaying a prompt allows for larger buttons to select on a mobile device.                             |
| J    | About TriCities                                     | Tapping the About TriCities tile routes the user to the About TriCities page which                                                                                                                                                                                                                                  | This should be updated regularly such as                                                                |

|   |                        | includes a list of area events, natural parks, and school systems. Users interested in relocating will be interested in knowing what this area has to offer for services and entertainment.                                                                      | promoting upcoming annual events.                                                                                                                                                                                                            |
|---|------------------------|------------------------------------------------------------------------------------------------------------------------------------------------------------------------------------------------------------------------------------------------------------------|----------------------------------------------------------------------------------------------------------------------------------------------------------------------------------------------------------------------------------------------|
| K | About Us link          | Tapping the About Us link routes directly to the About Us page which provides details, a profile picture, and a brief history about the clients.                                                                                                                 | May also include the clients awards and accolades, and a list of recently sold listings by a selected date range.                                                                                                                            |
| L | Blog link              | Clicking on the blog link directs the users to<br>the blog page containing tips and trends. The<br>blog conveys a sense of community and<br>personalizes the clients.                                                                                            | Users can leave comments and feedback to be read by other users.                                                                                                                                                                             |
| M | Follow us              | The follow us heading is directly above the Facebook, phone, and email icons and provides additional access to the clients' contact information.                                                                                                                 |                                                                                                                                                                                                                                              |
| N | Newsletter             | Users can click to learn more about subscribing to a newsletter, including a field to enter an email address. Subscribing to a newsletter helps market the clients.                                                                                              | Access to the newsletter is also available through the blog page.                                                                                                                                                                            |
| О | Footer                 | In the footer, users can quickly view contact info and social media links. The footer also serves to "neatly" end the page.                                                                                                                                      | Duplicate information is displayed in the footer for convenience.                                                                                                                                                                            |
| P | Banner                 | The banner is identical at the top of each screen. At all times the contact information, social media, business name and logo, and the menu button are available. This provides consistent navigation for users without fear of getting lost.                    | Other social media icons such as Twitter, Instagram, and LinkedIn, can be added at the clients' request.                                                                                                                                     |
| Q | Menu items             | Tapping the menu icon displays a list of menu items. These are in lieu of a traditional navigation menu due to mobile phone's limited screen space.                                                                                                              | (same as C)                                                                                                                                                                                                                                  |
| R | Properties page        | The properties page provides additional search options to filter results. This differs from the main page which provides quick results from a single search criterion.  Selecting property form the menu displays additional filters followed by search results. | Dropdowns may not apply to zip codes and may be removed. A dropdown can apply to cities within the TriCities, and even preset price ranges. This is to prevent the user from having to manually type prices ranges from their mobile device. |
| S | Featured listings page | Users can view featured listings which may include recently discounted or added listings.  These listings also help the realtor market                                                                                                                           | (same as H)                                                                                                                                                                                                                                  |

| select properties. These tiles may be larger  |  |
|-----------------------------------------------|--|
| than the properties page since fewer listings |  |
| are displayed, and to aid in promoting the    |  |
| listings.                                     |  |

Figure 2: Descriptions for callouts in wireframe in Figure 1.

The templates in the below links were used as a reference for the above wireframe.

https://colorlib.com/preview/#rehomes

https://colorlib.com/preview/#myhome